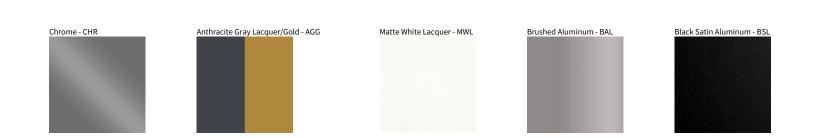

## **DAU SURFACE**

| PROJECT  |
|----------|
| ТҮРЕ     |
| NOTES    |
| QUANTITY |
| DATE     |

Digital: Not all screens are calibrated the same, and therefore, colors will appear differently between screens. Physical: When texture is involved, there will be variations in color, character and tone within a product series and between product families.